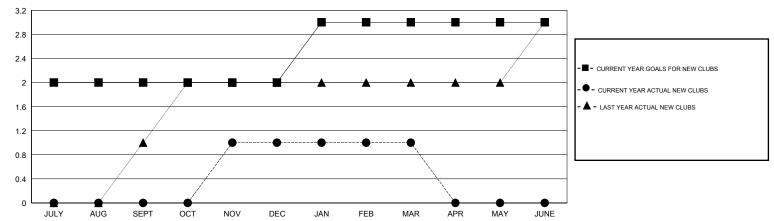

## GOALS AND ACTUAL NEW CLUBS CUMULATIVE

| - CURRENT YEAR GOALS FOR NEW |  |  |  |  |  |  |
|------------------------------|--|--|--|--|--|--|
| AEMDEDS                      |  |  |  |  |  |  |

- CURRENT YEAR ACTUAL MEMBERS