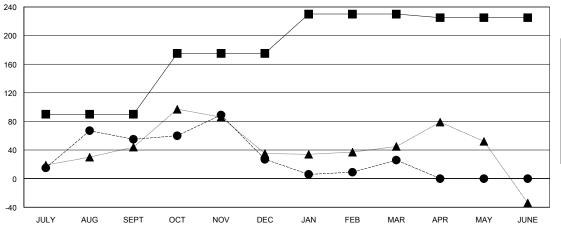

## GOALS AND ACTUAL NEW CLUBS CUMULATIVE

| - CURRENT YEAR GOALS FOR NEW |  |  |  |  |  |  |
|------------------------------|--|--|--|--|--|--|
| AEMDEDS                      |  |  |  |  |  |  |

- CURRENT YEAR ACTUAL MEMBERS

- ▲ - LAST YEAR ACTUAL MEMBERS

| DROPPED CLUBS: 0 |     | 26 CLUBS OF 61 ADDED 1 OR MORE | GENDER DISTRIBUTION |                     |       |
|------------------|-----|--------------------------------|---------------------|---------------------|-------|
|                  |     | NEW MEMBERS                    | MALE                | 1,727 (70.26%)      |       |
|                  |     |                                | FEMALE              | 731 (29.74%)        |       |
| DROPPED MEMBERS  |     |                                |                     |                     |       |
| DECEASED         | 3   | CLICK HERE FOR HEALTH          |                     |                     | 1,599 |
| CLUB CANCELLED 0 |     | ASSESSMENT DATA                | FAMILY UNIT MEMBERS | FAMILY UNIT MEMBERS |       |
| OTHER            | 259 |                                | HEAD OF HOUSEHOLD   | HEAD OF HOUSEHOLD   |       |
| TOTAL            | 262 |                                | NON-HEAD OF HOUSEHO | DLD                 | 940   |